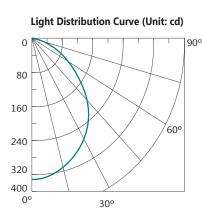

#### **TECHNICAL INFORMATION**

Power: 12W CCT: 3000K (Warm White) Lumens: 860 lm Beam Angle: 100° Hole Cut Out: 90mm Size (mm): 110mm x 38mm CRI: ≥80