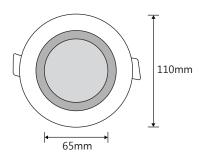

#### **TECHNICAL INFORMATION**

Power: 12W CCT: 3000K (Warm White) Lumens: 860 lm Beam Angle: 100° Hole Cut Out: 90mm Size (mm): 110mm x 38mm CRI: ≥80

## DIAGRAMS

MLGD3010BD