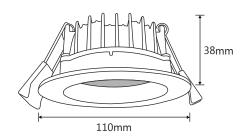

#### **TECHNICAL INFORMATION**

Power: 12W CCT: 3000K (Warm White) Lumens: 860 lm Beam Angle: 100° Hole Cut Out: 90mm Size (mm): 110mm x 38mm CRI: ≥80

## DIAGRAMS

MLGD3010BD