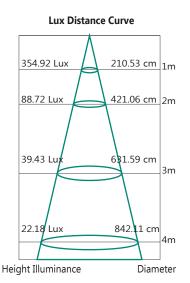

#### **TECHNICAL INFORMATION**

Power: 12W CCT: 3000K (Warm White) Lumens: 860 lm Beam Angle: 100° Hole Cut Out: 90mm Size (mm): 110mm x 38mm CRI: ≥80